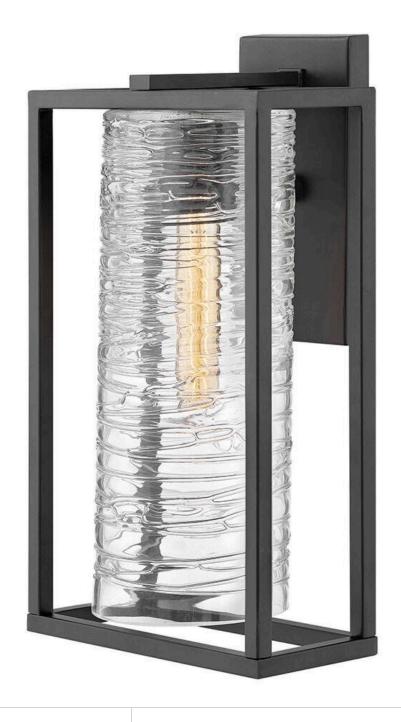

## PAX

MEDIUM WALL MOUNT LANTERN

## 1254SK

The Pax lantern features a stunning clear, spun glass cylinder as a dramatic focal point, with its bold linear shape enclosed in a sleek geometric frame. Pairing the modern minimalist design with an elongated vintage T-bulb is recommended to fully illuminate the glass and complement the overall aesthetic. FINISH: Satin Black GLASS: Clear Spun WIDTH: 9" HEIGHT: 16" DEPTH: 0 LIGHT SOURCE: Socketed WATTAGE: 1-12w Med. LED, 100W Equiv.