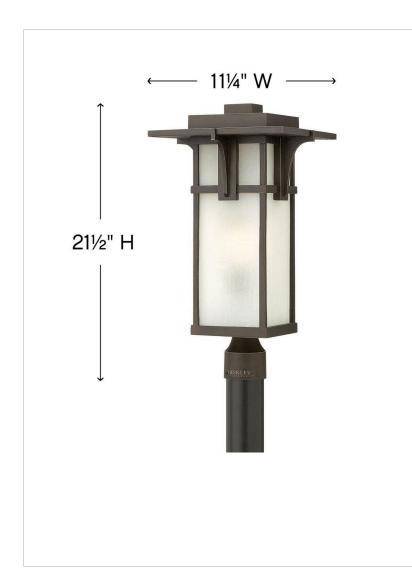

| DIMENSIONS |       |
|------------|-------|
| WIDTH:     | 11.3" |
| HEIGHT:    | 21.5" |
| WEIGHT:    | 9lb   |

| LIGHT SOURCE  |                                |
|---------------|--------------------------------|
| LIGHT SOURCE: | Socketed                       |
| WATTAGE:      | 1-12w Med. LED, 100W<br>Equiv. |
| VOLTAGE:      | 120v                           |