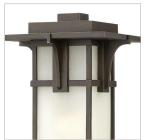

## LARGE POST TOP OR PIER MOUNT LANTERN

Manhattan is a classic update to the traditional train station lantern. The hand-painted Oil Rubbed Bronze finish complements the clean lines of its durable diecast construction.

## PRODUCT DETAILS:

- Suitable for use in wet (outdoor direct rain) locations as defined by NEC and CEC. Meets
  United States UL Underwriters Laboratories & CSA Canadian Standards Association Product
  Safety Standards
- · 2-year finish warranty
- Streamlined forms, robust finishes and symmetrical details complement Craftsman facades