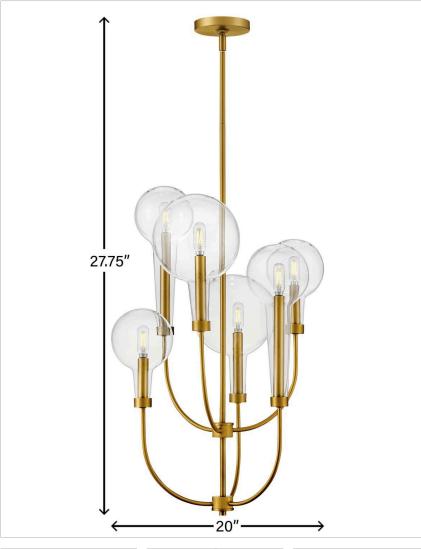

## LARGE PENDANT

Inspired by the vintage flasks of a chemistry classroom, Alchemy is a unique statement piece. Its tapered globes instantly stand out in a variety of spaces, while the open silhouette enhances its sophisticated edge.

| DETAILS       |                                         |
|---------------|-----------------------------------------|
| FINISH:       | Lacquered Brass                         |
| MATERIAL:     | Steel                                   |
| GLASS:        | Clear                                   |
| SLOPE DEGREE: | 90                                      |
| DIMMABLE:     | YES - WITH DIMMABLE LAMP (NOT INCLUDED) |

| DIMENSIONS |       |
|------------|-------|
| WIDTH:     | 20"   |
| HEIGHT:    | 27.8" |
| WEIGHT:    | 3.6lb |

| LIGHT SOURCE  |                            |
|---------------|----------------------------|
| LIGHT SOURCE: | Socketed                   |
| WATTAGE:      | 6-5w Cand. LED, 60w Equiv. |
| VOLTAGE:      | 120v                       |