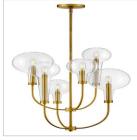

## LARGE PENDANT

Inspired by the vintage flasks of a chemistry classroom, Alchemy is a unique statement piece. Its tapered globes instantly stand out in a variety of spaces, while the open silhouette enhances its sophisticated edge.