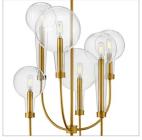

## LARGE PENDANT

Inspired by the vintage flasks of a chemistry classroom, Alchemy is a unique statement piece. Its tapered globes instantly stand out in a variety of spaces, while the open silhouette enhances its sophisticated edge.