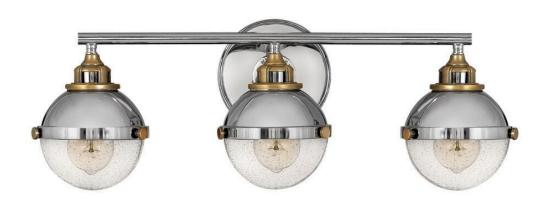

## **FLETCHER**

MEDIUM THREE LIGHT VANITY

## 5173PN

Fletcher's chic vibe transcends style boundaries. A seamless dome shade features a cast-fitter and an elegant capture ring that secures the clear seedy glass with decorative cast knobs. Spanning vintage to industrial, classic to transitional, Fletcher seamlessly unifies any decor declaration.

FINISH: Polished Nickel GLASS: Clear Seedy

WIDTH: 25"
HEIGHT: 8.8"
DEPTH: 0

LIGHT SOURCE: Socketed

WATTAGE: 3-8w Med. LED, 100w Equiv.

**HINKLEY** 33000 Pin Oak Parkway Avon Lake, OH 44012 **PHONE: (440) 653-5500** Toll Free: 1 (800) 446-5539 hinkley.com