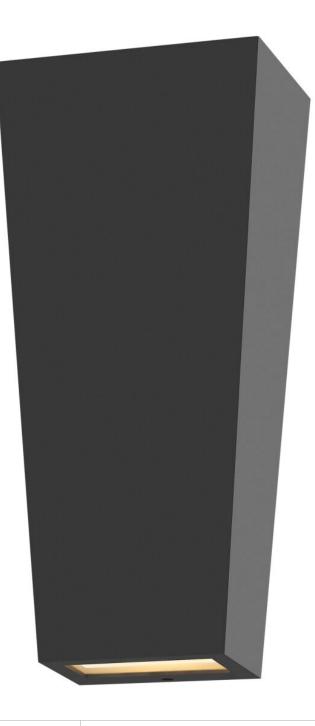

#### 13024BK-LL

Cruz catches the eye with its modern, sleek design and trapezoidal silhouette. Available in Black and Textured White finish options, Cruz emits a beautiful wall wash illumination through the etched glass to enhance modern façades. Mounting versatility allows individuals to display either the small or large side up or down. LED bulb is included.