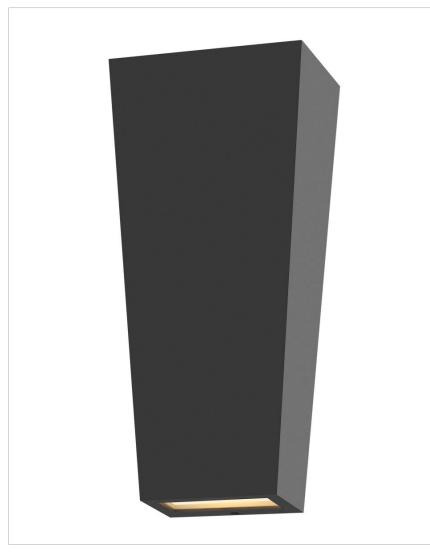

## **CRUZ**

## 13024BK-LL

## MEDIUM WALL MOUNT LANTERN

Cruz catches the eye with its modern, sleek design and trapezoidal silhouette. Available in Black and Textured White finish options, Cruz emits a beautiful wall wash illumination through the etched glass to enhance modern façades. Mounting versatility allows individuals to display either the small or large side up or down. LED bulb is included.

## PRODUCT DETAILS:

- 5-year finish warranty
- Fixture can be mounted either up or down
- Suitable for use in wet (outdoor direct rain) locations as defined by NEC and CEC. Meets
  United States UL Underwriters Laboratories & CSA Canadian Standards Association Product
  Safety Standards
- LED Bulbs carry a 3-year limited warranty
- The Coastal Elements Collection offers versatile designs, constructed of composite materials and coated with anti-fading finishes, for maximum durability in harsh climates
- Bold lines and a clean, minimalist style complement contemporary architecture