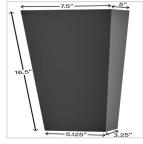

| DIMENSIONS     |                |
|----------------|----------------|
| WIDTH:         | 7.3"           |
| HEIGHT:        | 16.5"          |
| WEIGHT:        | 3.8lb          |
| BACK PLATE:    | 7.5"W X 16.5"H |
| EXTENSION:     | 5"             |
| TOP TO OUTLET: | 8.25"          |