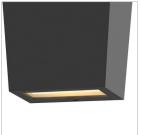

## MEDIUM WALL MOUNT LANTERN

Cruz catches the eye with its modern, sleek design and trapezoidal silhouette. Available in Black and Textured White finish options, Cruz emits a beautiful wall wash illumination through the etched glass to enhance modern façades. Mounting versatility allows individuals to display either the small or large side up or down. LED bulb is included.

## PRODUCT DETAILS:

- 5-year finish warranty
- Fixture can be mounted either up or down
- Suitable for use in wet (outdoor direct rain) locations as defined by NEC and CEC. Meets
  United States UL Underwriters Laboratories & CSA Canadian Standards Association Product
  Safety Standards
- LED Bulbs carry a 3-year limited warranty
- The Coastal Elements Collection offers versatile designs, constructed of composite materials and coated with anti-fading finishes, for maximum durability in harsh climates
- Bold lines and a clean, minimalist style complement contemporary architecture