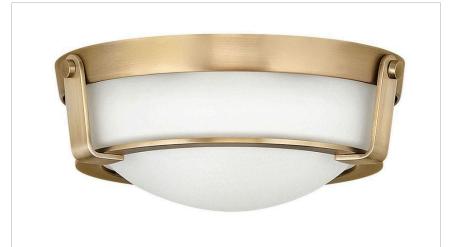

## SMALL FLUSH MOUNT

Hathaway's striking design features a bold shade held in place by three intersecting, floating arms with unique forged uprights and ring detail for a modern style.

| DETAILS   |                                           |
|-----------|-------------------------------------------|
| FINISH:   | Heritage Brass                            |
| MATERIAL: | Metal                                     |
| GLASS:    | Etched                                    |
| 1         | YES, WITH DIMMABLE<br>LAMP (NOT INCLUDED) |

## PRODUCT DETAILS:

- Suitable for use in dry (indoor) locations as defined by NEC and CEC. Meets United States UL Underwriters Laboratories & CSA Canadian Standards Association Product Safety Standards.
- Merging the best of traditional and modern elements with a sophisticated and streamlined look