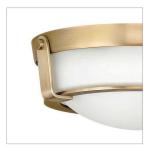

## SMALL FLUSH MOUNT

Hathaway's striking design features a bold shade held in place by three intersecting, floating arms with unique forged uprights and ring detail for a modern style.

| DETAILS   |                                           |
|-----------|-------------------------------------------|
| FINISH:   | Heritage Brass                            |
| MATERIAL: | Metal                                     |
| GLASS:    | Etched                                    |
| 1         | YES, WITH DIMMABLE<br>LAMP (NOT INCLUDED) |

## PRODUCT DETAILS:

- Suitable for use in dry (indoor) locations as defined by NEC and CEC. Meets United States UL Underwriters Laboratories & CSA Canadian Standards Association Product Safety Standards.
- Merging the best of traditional and modern elements with a sophisticated and streamlined look