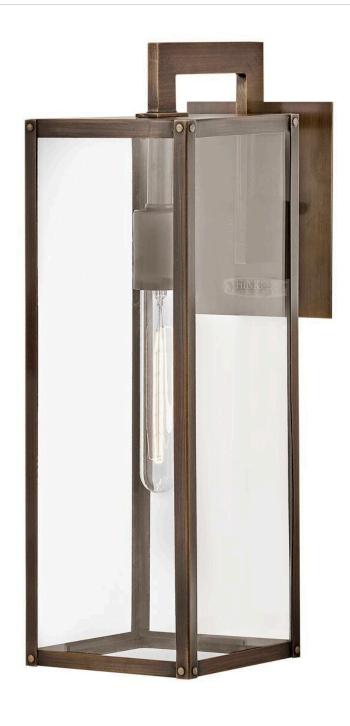

## 2594BU-LL

Simple, clean-cut, yet captivating, Max is an instant classic, perfect for a myriad of outdoor spaces. Max's simple construction and hand-welded aluminum frame embodies the modern inspiration behind the design. Surrounded by clear glass panels, it yields architectural simplicity for the touch of contemporary we crave.

FINISH: Burnished Bronze

GLASS: Clear WIDTH: 6" HEIGHT: 18.5" DEPTH: 0

**LIGHT SOURCE**: Socketed

WATTAGE: 1-5w Med. LED \*Included

**HINKLEY** 33000 Pin Oak Parkway Avon Lake, OH 44012 **PHONE: (440) 653-5500** Toll Free: 1 (800) 446-5539 hinkley.com