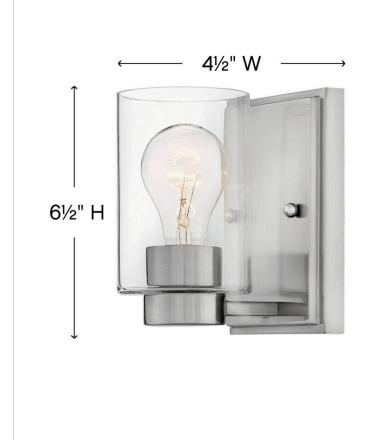

### 5050BN-CL

SMALL SINGLE LIGHT VANITY

Miley's chic design complements a variety of décors with its sleek lines and elegant glass shape. The cast stepped back plate and cast glass holders in Chrome or Brushed Nickel finishes add to its beauty.

| DETAILS   |                                           |
|-----------|-------------------------------------------|
| FINISH:   | Brushed Nickel                            |
| MATERIAL: | Steel                                     |
| GLASS:    | Clear                                     |
| DIMMABLE: | YES, WITH DIMMABLE<br>LAMP (NOT INCLUDED) |

### DIMENSIONS

| WIDTH:         | 4.5"           |
|----------------|----------------|
| HEIGHT:        | 6.5"           |
| WEIGHT:        | 1.5lb          |
| BACK PLATE:    | 4.75"W X 6.5"H |
| EXTENSION:     | 5.3"           |
| TOP TO OUTLET: | 3.250000"      |