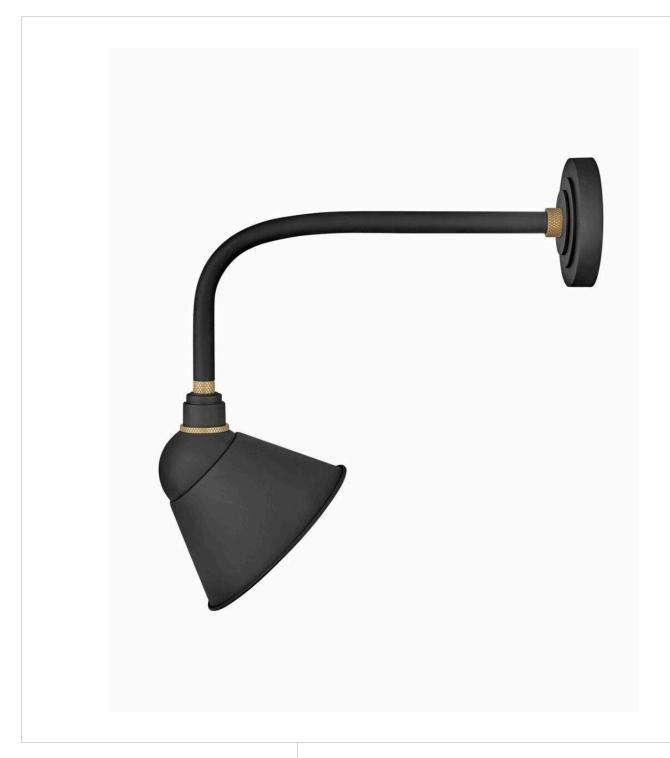

## FOUNDRY SIGN LIGHT

MEDIUM STRAIGHT ARM BARN LIGHT

## 10918TK

Decidedly industrious, Foundry reinvents purposeful lighting. Focused and direct, the sturdy aluminum shade features knurled brass details to offset a variety of finish options while casting a uniform light. The simple, understated form plants a vintage aesthetic for both inside and outside spaces while offering mix and match options that customize the look.

FINISH: Textured Black

WIDTH: 9"
HEIGHT: 20.5"
DEPTH: 0

LIGHT SOURCE: Socketed

WATTAGE: 1-14w Med. LED, 100w Equiv.

**HINKLEY** 33000 Pin Oak Parkway Avon Lake, OH 44012 **PHONE: (440) 653-5500** Toll Free: 1 (800) 446-5539 hinkley.com