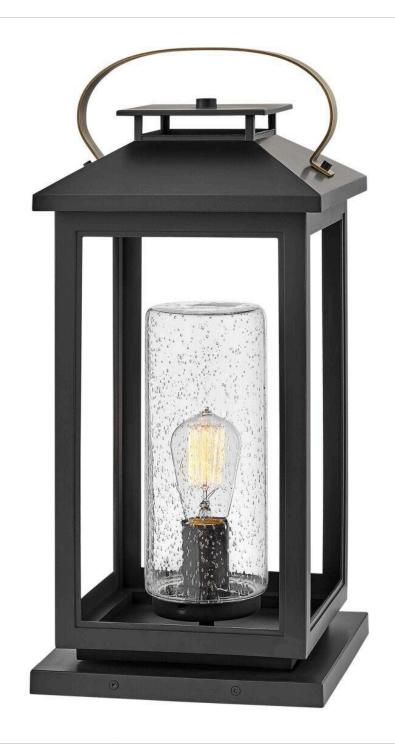

## **ATWATER**

LARGE PIER MOUNT LANTERN 12V

## 1167BK-LV

Classic and elegant, Atwater offers beauty and endurance. Constructed from a composite material and treated with an anti-fading agent, the updated coastal design incorporates elegant brass accents, handle, and an inner glass that creates a faux candle effect. The high-performance finish is resistant to rust and corrosion with a 5-year warranty.

FINISH: Black

GLASS: Clear Seedy

WIDTH: 9.5" HEIGHT: 21.5" DEPTH: 0

**LIGHT SOURCE**: Socketed

WATTAGE: 1-3.50w Med. LED \*Included TRANSFORMER REQUIRED: Yes

**HINKLEY** 33000 Pin Oak Parkway Avon Lake, OH 44012 **PHONE: (440) 653-5500** Toll Free: 1 (800) 446-5539 hinkley.com