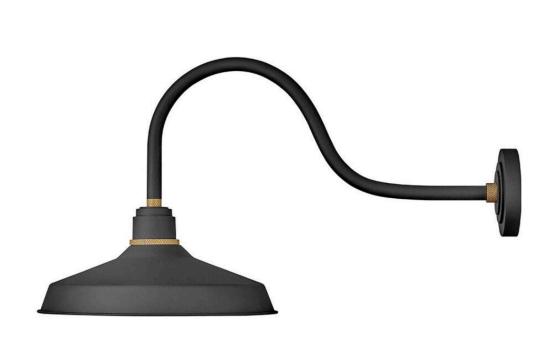

## FOUNDRY CLASSIC

MEDIUM GOOSENECK BARN LIGHT

## 10453TK

Decidedly industrious, Foundry reinvents purposeful lighting. Focused and direct, the sturdy aluminum shade features knurled brass details to offset a variety of finish options while casting a uniform light. The simple, understated form plants a vintage aesthetic for both inside and outside spaces while offering mix and match options that customize the look.

FINISH: Textured Black

SHADE: Metal WIDTH: 16" HEIGHT: 17.3" DEPTH: 0

**LIGHT SOURCE**: Socketed

WATTAGE: 1-14w Med. LED, 100w Equiv.

**HINKLEY** 33000 Pin Oak Parkway Avon Lake, OH 44012 **PHONE: (440) 653-5500** Toll Free: 1 (800) 446-5539 hinkley.com