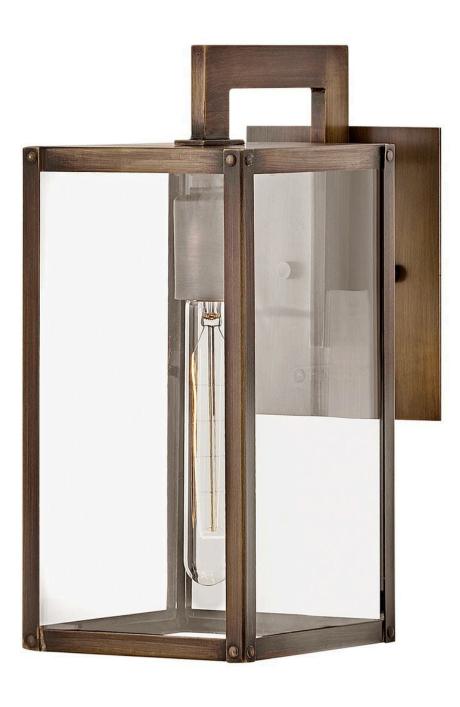

## SMALL WALL MOUNT LANTERN

## 2590BU-LL

Simple, clean-cut, yet captivating, Max is an instant classic, perfect for a myriad of outdoor spaces. Max's simple construction and hand-welded aluminum frame embodies the modern inspiration behind the design. Surrounded by clear glass panels, it yields architectural simplicity for the touch of contemporary we crave. FINISH: Burnished Bronze GLASS: Clear WIDTH: 6" HEIGHT: 13.3" DEPTH: 0 LIGHT SOURCE: Socketed WATTAGE: 1-5w Med. LED \*Included