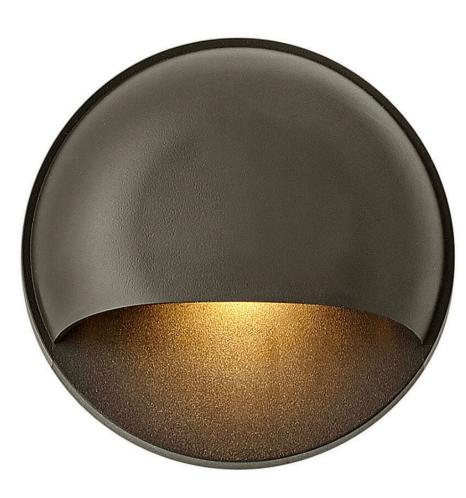

## NUVI

12V ROUND DECK SCONCE

## 15232BZ

NUVI offers exceptional 12v LED horizontal illumination due to its innovative composite optic technology. Constructed of durable, solid vinyl alloy, NUVI offers resiliency and is built for a long-life. A diverse range of mounting opportunities and easy installation ensure maximum flexibility. ETL rated for indoor/outdoor use. FINISH: Bronze WIDTH: 3" HEIGHT: 3" DEPTH: 0 LIGHT SOURCE: Integrated LED WATTAGE: 1.40w LED \*Included TRANSFORMER REQUIRED: Yes