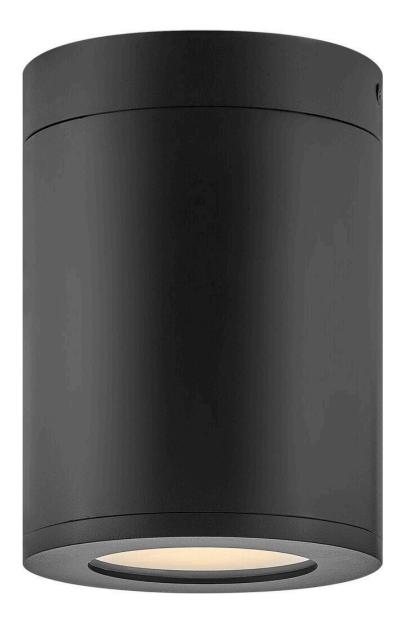

## 13592BK-LL

The perfect addition to Modern Coastal, Silo's compact design blends simple and long-lasting practicality. Built to stand up to harsh climates and available in three rust and corrosion-resistant finishes, Silo is available in a downlight-only option to meet dark sky compliance, an up and downlight for additional wall washing, and a small flush mount.

FINISH: Black

GLASS: Etched Lens

WIDTH: 5" HEIGHT: 7" DEPTH: 0

**LIGHT SOURCE**: Socketed

WATTAGE: 1-6.50w GU10 LED \*Included

**HINKLEY** 33000 Pin Oak Parkway Avon Lake, OH 44012 **PHONE: (440) 653-5500** Toll Free: 1 (800) 446-5539 hinkley.com