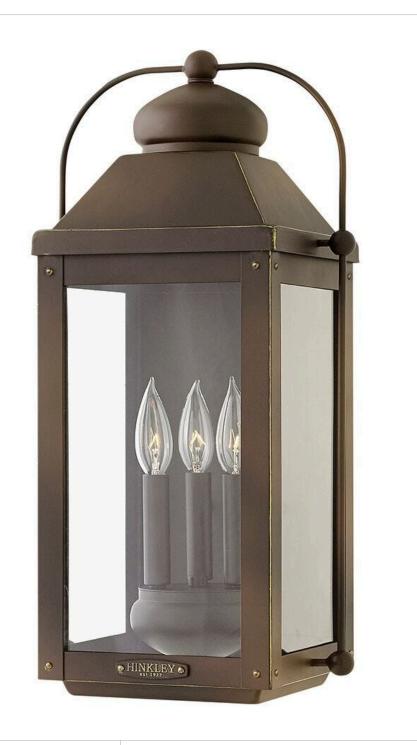

## 1855LZ-LL

Anchorage is an early American lantern design crafted of solid aluminum to reflect a bold yet refined silhouette. The Aged Zinc or Light Oiled Bronze finish and clear glass complement the long clean lines, elegant arched carriage handle and sturdy knobs, resulting in a vintage style with classic charisma. FINISH: Light Oiled Bronze GLASS: Clear WIDTH: 11" HEIGHT: 21.3" DEPTH: 0 LIGHT SOURCE: Socketed WATTAGE: 3-4w Cand. LED \*Included