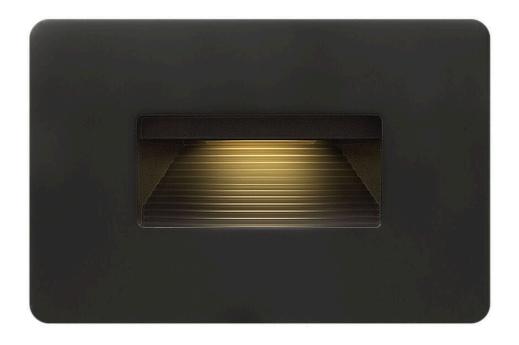

## 58508SK

The Luna step light is the perfect addition to any interior or exterior lighting plan and complements the Hinkley Luna outdoor lantern collection. A contemporary styled radius front die cast faceplate is included. The Luna step light is compatible with any decorator style faceplate and is easily retrofitted to any gang/receptacle location.

FINISH: Satin Black

WIDTH: 4.5" HEIGHT: 3"

**LIGHT SOURCE**: Integrated LED **WATTAGE**: 4w LED \*Included

**HINKLEY** 33000 Pin Oak Parkway Avon Lake, OH 44012 **PHONE: (440) 653-5500** Toll Free: 1 (800) 446-5539 hinkley.com