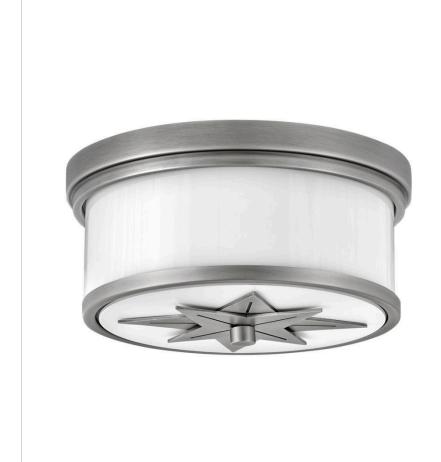

## 42801AN

SMALL FLUSH MOUNT

Montrose boasts both artistic and traditional American appeal. Its unique decorative medallion is the star of the show in any finish. Etched opal glass surrounds and casts an even-glowing light.

| DETAILS   |                                           |
|-----------|-------------------------------------------|
| FINISH:   | Antique Nickel                            |
| MATERIAL: | Steel                                     |
| GLASS:    | Etched Opal                               |
|           | YES, WITH DIMMABLE<br>LAMP (NOT INCLUDED) |