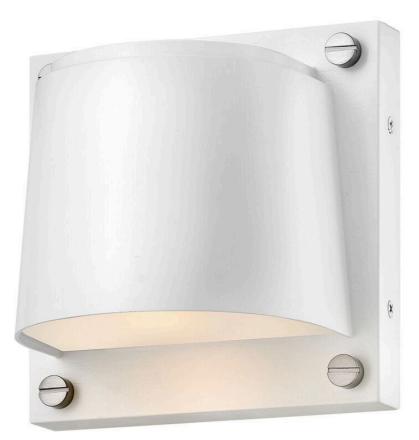

## 20020SW-LL

Scout subtly catches your eye with its modern design and contrasting decorative screws. The bold, square style makes an impactful statement no matter where it lives, providing plenty of downward light for functionality. The Scout family of fixtures is the perfect balance of strong and functional. FINISH: Satin White GLASS: Etched Lens WIDTH: 6.5" HEIGHT: 6.5" DEPTH: 0 LIGHT SOURCE: Socketed WATTAGE: 1-6.50w GU10 LED \*Included