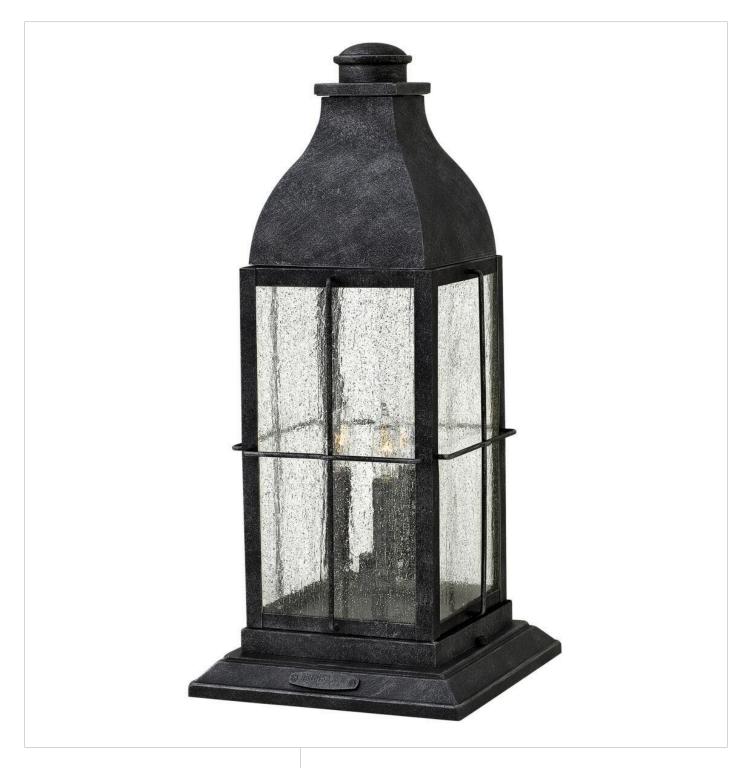

## **BINGHAM**

LARGE PIER MOUNT LANTERN 12V

## 2047GS-LV

Bingham's traditional style recalls a turn-of-the-century gas light reproduction. The vintage look is nautical in nature and recognizes Hinkley's origins on the shores of Lake Erie. The aluminum construction features clear seedy glass and a Greystone or Sienna finish, while candelabra bulbing completes the authentic style.

**FINISH**: Greystone **GLASS**: Clear Seedy

**WIDTH**: 9.8" **HEIGHT**: 21.3" **DEPTH**: 0

**LIGHT SOURCE**: Socketed

WATTAGE: 3-3.50w Cand. LED \*Included TRANSFORMER REQUIRED: Yes

**HINKLEY** 33000 Pin Oak Parkway Avon Lake, OH 44012 **PHONE: (440) 653-5500** Toll Free: 1 (800) 446-5539 hinkley.com