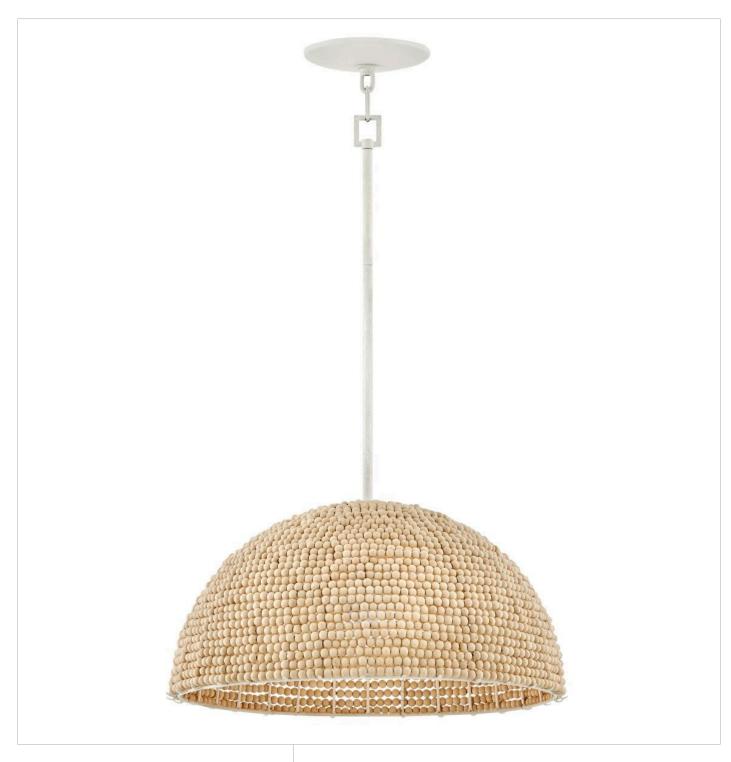

## **DALIA**

## LARGE PENDANT | 38464TXP

A warm, textural take on a traditional dome pendant, Dalia's details come together in all the right ways. The dome shade is adorned with wooden beads, each one hand-strung for a unique look. The graceful, oversized profile is ready to finish-off your bohemian or Scandinavian look.

**FINISH**: Textured Plaster **SHADE**: Wooden Beads

WIDTH: 20" HEIGHT: 10" DEPTH: 0

**LIGHT SOURCE**: Socketed

WATTAGE: 1-14w Med. LED, 100w Equiv.

**HINKLEY** 33000 Pin Oak Parkway Avon Lake, OH 44012 **PHONE: (440) 653-5500** Toll Free: 1 (800) 446-5539 hinkley.com