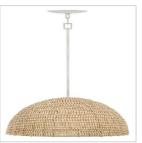

## LARGE PENDANT

A warm, textural take on a traditional dome pendant, Dalia's details come together in all the right ways. The dome shade is adorned with wooden beads, each one hand-strung for a unique look. The graceful, oversized profile is ready to finish-off your bohemian or Scandinavian look.

## PRODUCT DETAILS:

- Suitable for use in dry (indoor) locations as defined by NEC and CEC. Meets United States UL Underwriters Laboratories & CSA Canadian Standards Association Product Safety Standards.
- This item may be hung on a sloped ceiling
- Merging the best of traditional and modern elements with a sophisticated and streamlined look
- Convertible fixture can be hung as a pendant or semi-flush mount