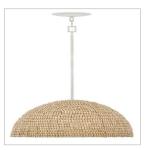

## LARGE PENDANT

A warm, textural take on a traditional dome pendant, Dalia's details come together in all the right ways. The dome shade is adorned with wooden beads, each one hand-strung for a unique look. The graceful, oversized profile is ready to finish-off your bohemian or Scandinavian look.

## PRODUCT DETAILS:

- Suitable for use in dry (indoor) locations as defined by NEC and CEC. Meets United States UL Underwriters Laboratories & CSA Canadian Standards Association Product Safety Standards.
- This item may be hung on a sloped ceiling
- Merging the best of traditional and modern elements with a sophisticated and streamlined look
- Convertible fixture can be hung as a pendant or semi-flush mount