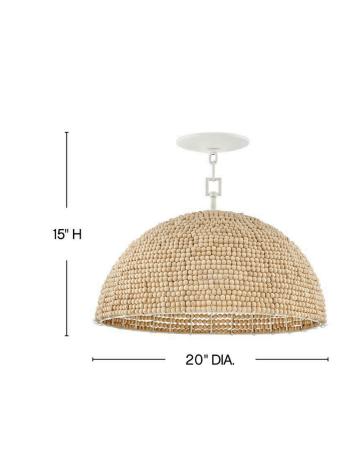

## LARGE PENDANT

A warm, textural take on a traditional dome pendant, Dalia's details come together in all the right ways. The dome shade is adorned with wooden beads, each one hand-strung for a unique look. The graceful, oversized profile is ready to finish-off your bohemian or Scandinavian look.

| DIMENSIONS |       |
|------------|-------|
| WIDTH:     | 20"   |
| HEIGHT:    | 10"   |
| WEIGHT:    | 7.2lb |

| LIGHT SOURCE  |                                |
|---------------|--------------------------------|
| LIGHT SOURCE: | Socketed                       |
| WATTAGE:      | 1-14w Med. LED, 100w<br>Equiv. |
| VOLTAGE:      | 120v                           |