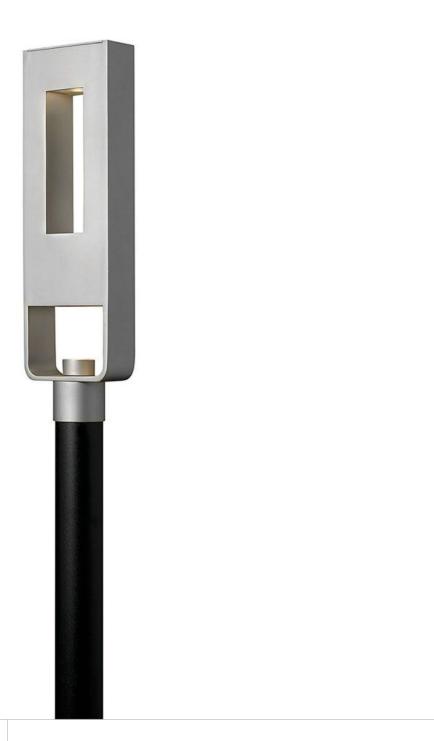

## **ATLANTIS**

LARGE POST TOP OR PIER MOUNT LANTERN

## 1641TT-LED

Atlantis features a minimalist design for the ultimate in urban sophistication. Constructed of solid aluminum and Dark Sky compliant, Atlantis provides a chic solution to eco-conscious homeowners, equipped with a universal driver in both the integrated LED and LED bulb base making this suitable for 120V and 277V applications.

FINISH: Titanium
GLASS: Etched Lens

**WIDTH**: 6.8" **HEIGHT**: 24.5"

**LIGHT SOURCE**: Integrated LED **WATTAGE**: 15w LED \*Included

HINKLEY 33000 Pin Oak Parkway Avon Lake, OH 44012 **PHONE: (440) 653-5500** Toll Free: 1 (800) 446-5539 hinkley.com