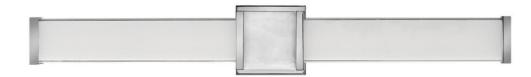

## 51583CM

Turn your bathroom into a sanctuary with Pietra. Luxe materials and meticulous craftmanship add to the spa-like zen of this integrated LED collection. A prominent cast center bracelet features a piece of solid stone with natural veining and subtle coloration that gleams against the Chrome or Black finish. Sophisticated details including cast endcaps and mitered glass complete this captivating look.

## HINKLEY

FINISH: Chrome GLASS: White Mitered WIDTH: 30.8" HEIGHT: 4.5" DEPTH: 0 LIGHT SOURCE: Integrated LED WATTAGE: 53w LED \*Included

HINKLEY 33000 Pin Oak Parkway Avon Lake, OH 44012 PHONE: (440) 653-5500 Toll Free: 1 (800) 446-5539 hinkley.com