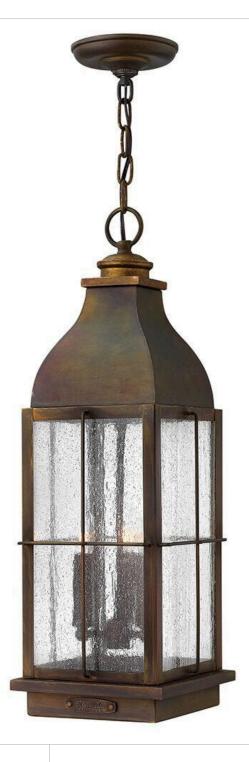

## BINGHAM

#### LARGE HANGING LANTERN

#### 2042SN-LL

Bingham's traditional style recalls a turn-of-the-century gas light reproduction. The vintage look is nautical in nature and recognizes Hinkley's origins on the shores of Lake Erie. The aluminum construction features clear seedy glass and a Greystone or Sienna finish, while candelabra bulbing completes the authentic style.

### FINISH: Sienna GLASS: Clear Seedy WIDTH: 8" HEIGHT: 23.5" DEPTH: 0 LIGHT SOURCE: Socketed WATTAGE: 3-4w Cand. LED \*Included