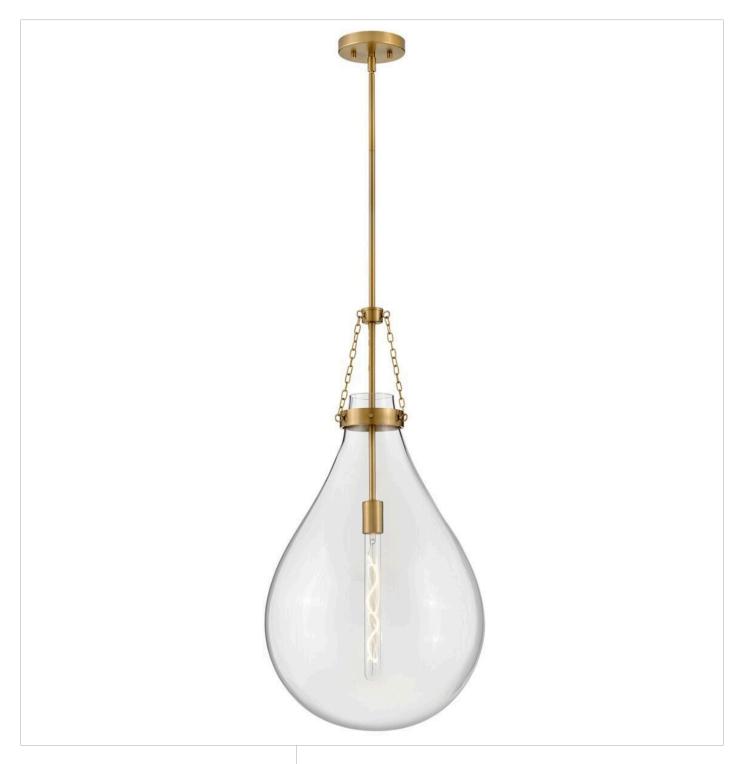

## **ELOISE**

## LARGE PENDANT | 46054LCB

Eloise is bold and balanced with a compelling silhouette that is the definition of "statement-making." Clear, raindrop-shaped glass is further enhanced by the delicate chain detailing to finish off a truly eye-catching fixture. Eloise adds to any transitional, modern, or traditional space.

FINISH: Lacquered Brass

GLASS: Clear WIDTH: 16" HEIGHT: 31.3" DEPTH: 0

**LIGHT SOURCE**: Socketed

WATTAGE: 1-12w Med. LED, 60w Equiv.

**HINKLEY** 33000 Pin Oak Parkway Avon Lake, OH 44012 **PHONE: (440) 653-5500** Toll Free: 1 (800) 446-5539 hinkley.com