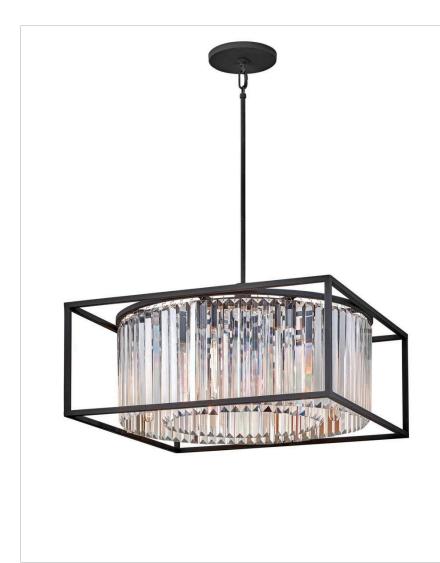

## 4555BK

MEDIUM CONVERTIBLE DRUM CHANDELIER Giada is a contemporary chandelier collection with stunning crystal prisms set within a frame of Black to create a seamless, sparkling, jewelry-like effect.

| DETAILS       |                                            |
|---------------|--------------------------------------------|
| FINISH:       | Black                                      |
| MATERIAL:     | Steel                                      |
| SLOPE DEGREE: | 90                                         |
| DIMMABLE:     | YES - WITH DIMMABLE<br>LAMP (NOT INCLUDED) |

| DIMENSIONS |        |
|------------|--------|
| WIDTH:     | 24"    |
| HEIGHT:    | 13"    |
| WEIGHT:    | 45.5lb |

| LIGHT SOURCE  |                                |
|---------------|--------------------------------|
| LIGHT SOURCE: | Socketed                       |
| WATTAGE:      | 8-14w Med. LED, 100w<br>Equiv. |
| VOLTAGE:      | 120v                           |