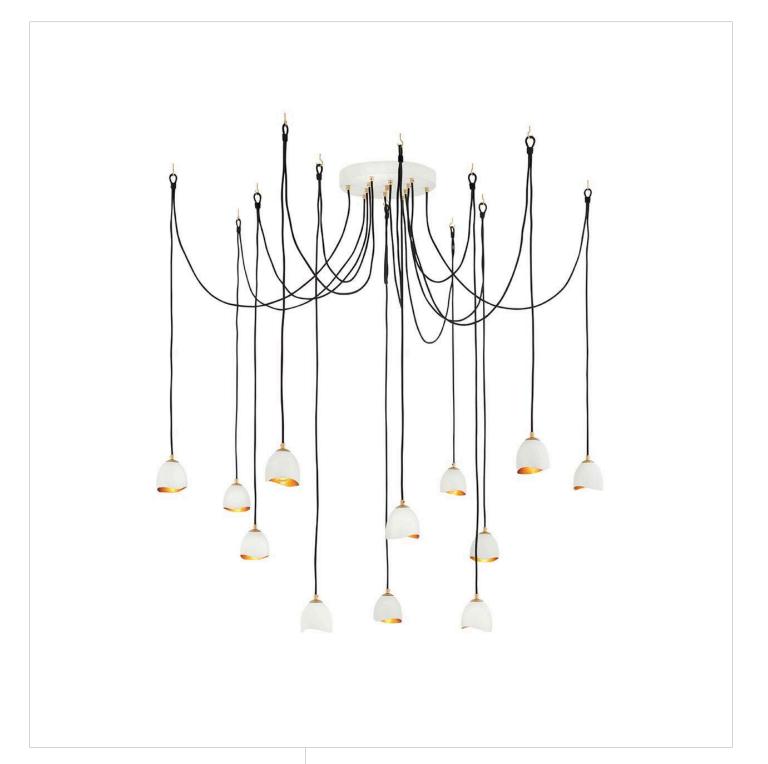

## 35908SHW

Nula is a work of art. A juxtaposition of industrial elements and organic influencers transmutes simplicity into decadence. Pairing a dense Shell Black or Shell White exterior with a gleaming, gold leaf interior elicits a dramatic effect. Several designs offer flexibility to customize for unique installations.

## HINKLEY

FINISH: Shell White WIDTH: 18.5" HEIGHT: 58" DEPTH: 0 LIGHT SOURCE: Socketed WATTAGE: 12-5w Cand. LED, 60w Equiv.

HINKLEY 33000 Pin Oak Parkway Avon Lake, OH 44012 PHONE: (440) 653-5500 Toll Free: 1 (800) 446-5539 hinkley.com