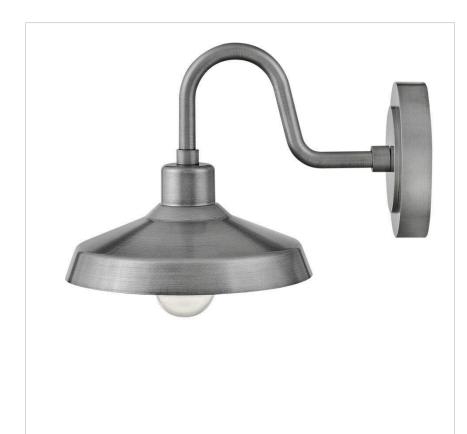

## 12076AL

## SMALL WALL MOUNT BARN LIGHT

Inspired by a lighting industry staple barn light, Forge features a practical outdoor lighting solution to withstand the elements. Whether it is enduring harsh sunrays, extreme cold or continuous salt air, Forge is built to last with an industrial chic flair. Part of the Coastal Elements Collection, Forge is available in a variety of anti-fading finishes that are resistant to rust and corrosion with a 5-year warranty.

| DETAILS   |                                            |
|-----------|--------------------------------------------|
| FINISH:   | Antique Brushed Aluminum                   |
| MATERIAL: | Composite                                  |
| DIMMABLE: | YES - WITH DIMMABLE<br>LAMP (NOT INCLUDED) |

| DIMENSIONS     |         |
|----------------|---------|
| WIDTH:         | 9.5"    |
| HEIGHT:        | 9"      |
| WEIGHT:        | 2.5lb   |
| BACK PLATE:    | 6" Dia. |
| EXTENSION:     | 13.5"   |
| TOP TO OUTLET: | 4.5"    |