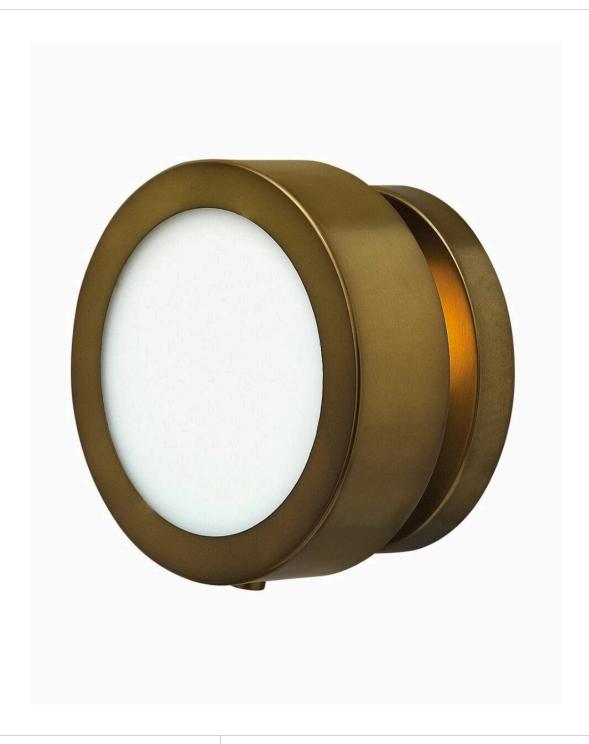

## **MERCER**

SMALL ADJUSTABLE SINGLE LIGHT SCONCE

## 3650HB

Synonymous with vintage glamour, Mercer's mid-century modern design has a cool simplicity that blends robust metal construction and circular glass shades that emit a soft glow, creating a perfect accent for any décor. Mercer is available in multiple finishes.

**FINISH**: Heritage Brass **GLASS**: Etched Opal

WIDTH: 6.8" HEIGHT: 6.8" DEPTH: 0

**LIGHT SOURCE**: Socketed

WATTAGE: 1-5w Cand. LED, 60w Equiv.

**HINKLEY** 33000 Pin Oak Parkway Avon Lake, OH 44012 **PHONE: (440) 653-5500** Toll Free: 1 (800) 446-5539 hinkley.com