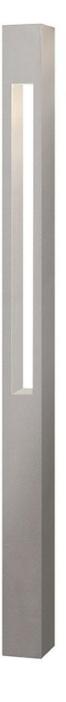

#### 15602TT

The bold, clean lines of the Atlantis bollards complement contemporary architecture for the ultimate in urban sophistication. Versatile, Atlantis is available in both round and square bollards and both large and small sizes. Atlantis is available in three classic finishes: Satin Black, Titanium, and Bronze.

### FINISH: Titanium GLASS: Etched Lens WIDTH: 3" HEIGHT: 30" LIGHT SOURCE: Socketed WATTAGE: 1-4w MR16 LED \*Included TRANSFORMER REQUIRED: Yes