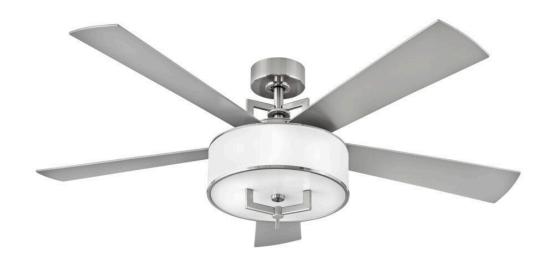

## 903056FBN-LID

Hampton is a modern transitional design, offering the ultimate in urban sophistication. The minimal, rectangular frame, paired with a decorative acrylic etched bottom lens and sleek blades, is softened by a contemporary off-white linen drum shade. Available in Metallic Matte Bronze with Walnut or Metallic Matte Bronze blades, Brushed Nickel with Walnut or Silver blades, and Heritage Brass with Birch or Matte White blades, Hampton is perfect for any interior décor.

## HINKLEY

FINISH: Brushed Nickel GLASS: Etched Acrylic Lens SHADE: White Linen WIDTH: 56" HEIGHT: 17" DEPTH: 0 BLADE COUNT: 5

HINKLEY 33000 Pin Oak Parkway Avon Lake, OH 44012 PHONE: (440) 653-5500 Toll Free: 1 (800) 446-5539 hinkley.com