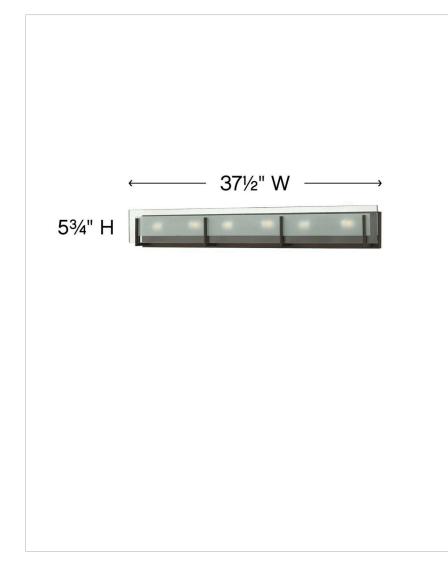

## DIMENSIONS

| DIMENTOIONO    |                  |
|----------------|------------------|
| WIDTH:         | 37.5"            |
| HEIGHT:        | 5.5"             |
| WEIGHT:        | 12lb             |
| BACK PLATE:    | 36.25"W X 4.75"H |
| EXTENSION:     | 4"               |
| TOP TO OUTLET: | 3.250000"        |