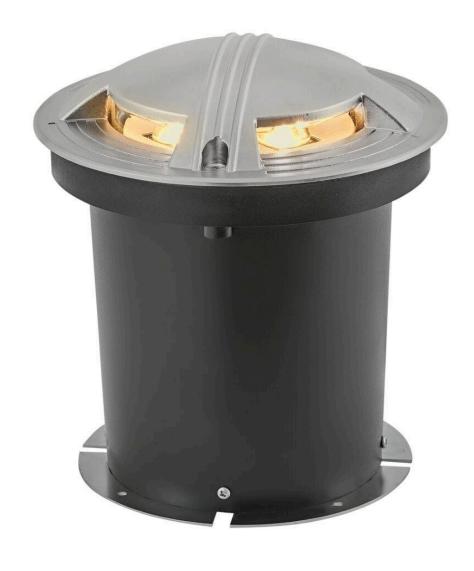

## **FLARE**

12V LED QUAD-DIRECTIONAL WELL LIGHT

## 15742SS

Flare's integrated LED indicator lighting is avaliable in either small or latge uni-directional well lights, as well as small or large quad-directional well light options to ensure success on every project. Constructed with heavy duty cast 316 stainless steel, a burial sleeve is included. Flare LED lights are drive over rated up to 4000lb.

FINISH: Stainless Steel

GLASS: Frosted

**WIDTH**: 7"

HEIGHT: 7"

LIGHT SOURCE: Integrated LED
WATTAGE: 9.50w LED \*Included
TRANSFORMER REQUIRED: Yes

**HINKLEY** 33000 Pin Oak Parkway Avon Lake, OH 44012 **PHONE: (440) 653-5500** Toll Free: 1 (800) 446-5539 hinkley.com