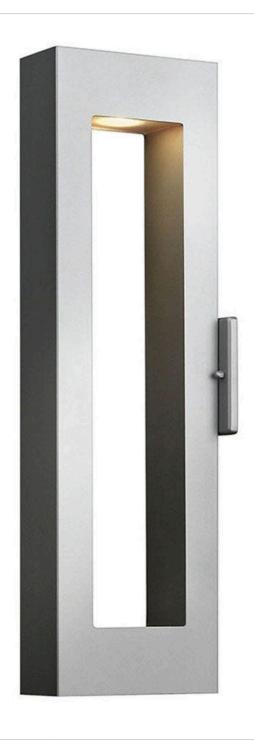

## **ATLANTIS**

LARGE WALL MOUNT LANTERN

## 1644TT-LED

Atlantis features a minimalist design for the ultimate in urban sophistication. Constructed of solid aluminum and Dark Sky compliant, Atlantis provides a chic solution to eco-conscious homeowners, equipped with a universal driver in both the integrated LED and LED bulb base making this suitable for 120V and 277V applications.

FINISH: Titanium
GLASS: Etched Lens

WIDTH: 3" HEIGHT: 24" DEPTH: 0

**LIGHT SOURCE**: Integrated LED **WATTAGE**: 15w LED \*Included

HINKLEY 33000 Pin Oak Parkway Avon Lake, OH 44012 **PHONE: (440) 653-5500** Toll Free: 1 (800) 446-5539 hinkley.com