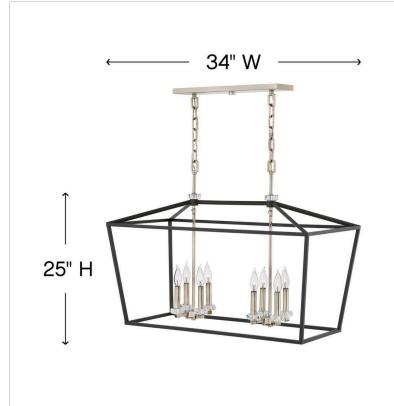

## DIMENSIONS

| BINEROIONO |      |
|------------|------|
| WIDTH:     | 34"  |
| HEIGHT:    | 25"  |
| DEPTH:     | 16   |
| WEIGHT:    | 17lb |