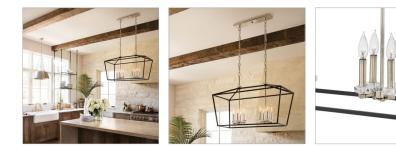

## 3534BK

SMALL EIGHT LIGHT LINEAR

For a classic statement-maker, Stinson hits the mark. A robust open and airy cage, designed for maximum impact in Distressed Brass or Black with Polished Nickel finish, is accompanied by refined sparkling crystal accents to create the perfect mix of traditional appeal and industrial panache.

## PRODUCT DETAILS:

- Suitable for use in dry (indoor) locations as defined by NEC and CEC. Meets United States UL Underwriters Laboratories & CSA Canadian Standards Association Product Safety Standards.
- Merging the best of traditional and modern elements with a sophisticated and streamlined look