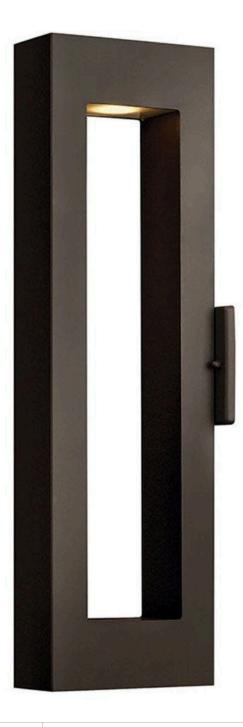

## ATLANTIS

## LARGE WALL MOUNT LANTERN

## 1644BZ-LED

Atlantis features a minimalist design for the ultimate in urban sophistication. Constructed of solid aluminum and Dark Sky compliant, Atlantis provides a chic solution to eco-conscious homeowners, equipped with a universal driver in both the integrated LED and LED bulb base making this suitable for 120V and 277V applications. FINISH: Bronze GLASS: Etched Lens WIDTH: 3" HEIGHT: 24" DEPTH: 0 LIGHT SOURCE: Integrated LED WATTAGE: 15w LED \*Included