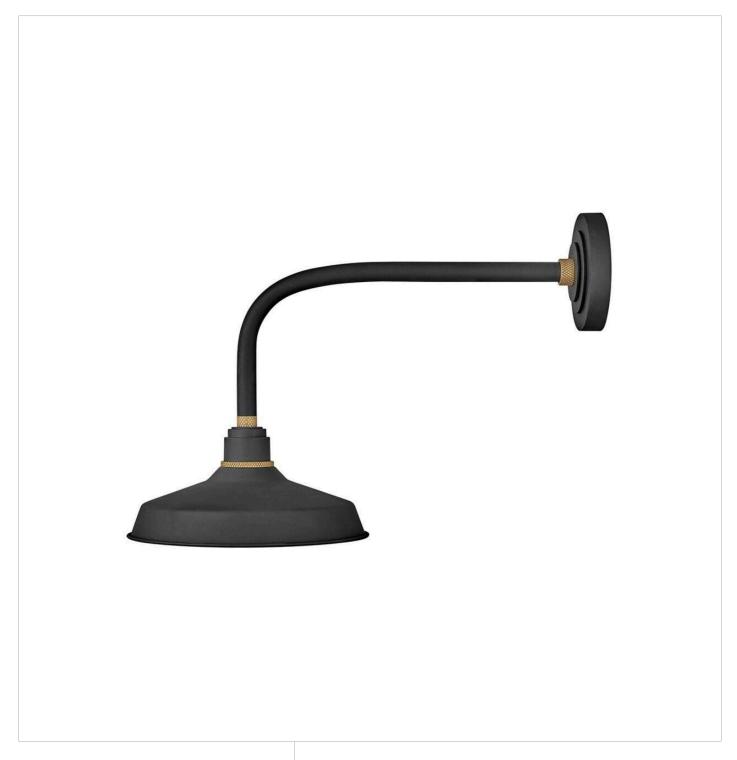

## FOUNDRY CLASSIC

MEDIUM STRAIGHT ARM BARN LIGHT

## 10312TK

Decidedly industrious, Foundry reinvents purposeful lighting. Focused and direct, the sturdy aluminum shade features knurled brass details to offset a variety of finish options while casting a uniform light. The simple, understated form plants a vintage aesthetic for both inside and outside spaces while offering mix and match options that customize the look.

FINISH: Textured Black

SHADE: Metal WIDTH: 12" HEIGHT: 16" DEPTH: 0

**LIGHT SOURCE**: Socketed

WATTAGE: 1-14w Med. LED, 100w Equiv.

**HINKLEY** 33000 Pin Oak Parkway Avon Lake, OH 44012 **PHONE: (440) 653-5500** Toll Free: 1 (800) 446-5539 hinkley.com