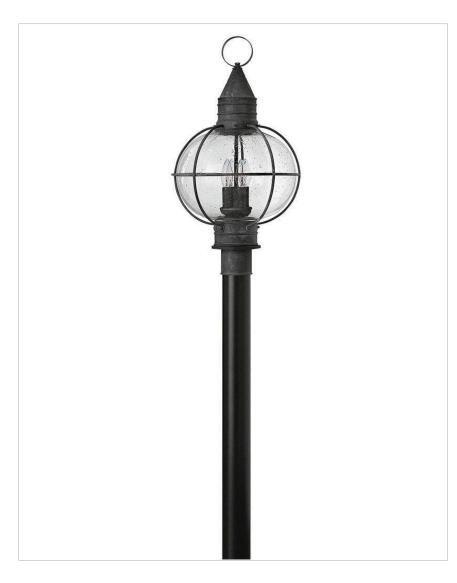

## **CAPE COD**

## 2201DZ

## LARGE POST TOP OR PIER MOUNT LANTERN

Cape Cod's classic onion lantern design conveys New England style. Bold caged lines highlight the sturdy profile, while the clear seedy glass adds to the vintage appeal.

| DETAILS   |                                        |
|-----------|----------------------------------------|
| FINISH:   | Aged Zinc                              |
| MATERIAL: | Aluminum                               |
| GLASS:    | Clear Seedy                            |
| DIMMABLE: | YES, WITH DIMMABLE LAMP (NOT INCLUDED) |

| DIMENSIONS |       |
|------------|-------|
| WIDTH:     | 13.8" |
| HEIGHT:    | 23.8" |
| WEIGHT:    | 7lb   |

| LIGHT SOURCE  |                               |
|---------------|-------------------------------|
| LIGHT SOURCE: | Socketed                      |
| WATTAGE:      | 4-5w Cand. LED, 40w<br>Equiv. |
| VOLTAGE:      | 120v                          |