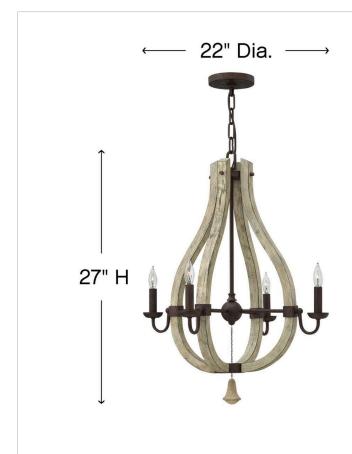

## SMALL OPEN FRAME SINGLE TIER CHANDELIER

Middlefield's rustic-chic design captures a historical feel with its solid distressed wood reminiscent of weathered ash, steel construction and iron rust finish. A pear-shaped wood finial adds an additional elegant detail.

| DIMENSIONS |     |
|------------|-----|
| WIDTH:     | 22" |
| HEIGHT:    | 27" |
| WEIGHT:    | 9lb |

| LIGHT SOURCE  |                            |
|---------------|----------------------------|
| LIGHT SOURCE: | Socketed                   |
| WATTAGE:      | 4-5w Cand. LED, 60w Equiv. |
| VOLTAGE:      | 120v                       |