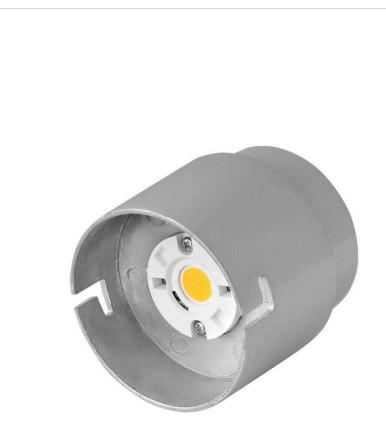

# LED BULB

## 30G4SE-12W

VARIABLE OUTPUT LUMACORE LED ENGINE 3000K

| DETAILS   |                |
|-----------|----------------|
| FINISH:   | Lamps          |
| MATERIAL: | Aluminum       |
| DIMMABLE: | DOES NOT APPLY |

### LIGHT SOURCE

| Elenn eeentee |      |
|---------------|------|
| VOLTAGE:      | 12v  |
| VOLT AMPS:    | 12.4 |

SHIPPING

| SHIPPING       |     |
|----------------|-----|
| CARTON LENGTH: | 4.5 |
| CARTON WIDTH:  | 2.4 |
| CARTON HEIGHT: | 2.4 |