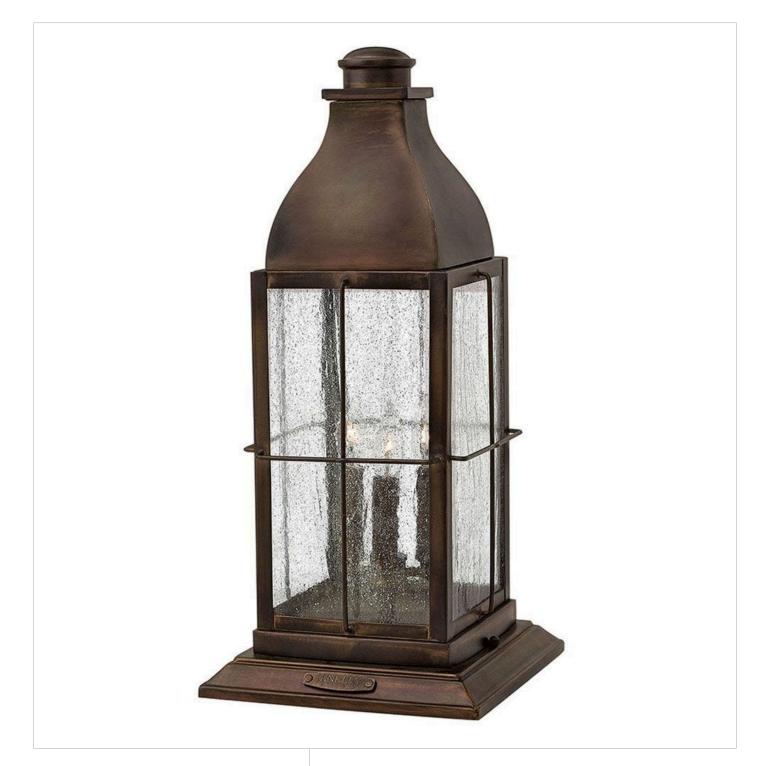

## BINGHAM

## LARGE PIER MOUNT LANTERN

## 2047SN

Bingham's traditional style recalls a turn-of-the-century gas light reproduction. The vintage look is nautical in nature and recognizes Hinkley's origins on the shores of Lake Erie. The aluminum construction features clear seedy glass and a Greystone or Sienna finish, while candelabra bulbing completes the authentic style. FINISH: Sienna GLASS: Clear Seedy WIDTH: 9.8" HEIGHT: 21.3" DEPTH: 0 LIGHT SOURCE: Socketed WATTAGE: 3-5w Cand. LED, 60w Equiv.