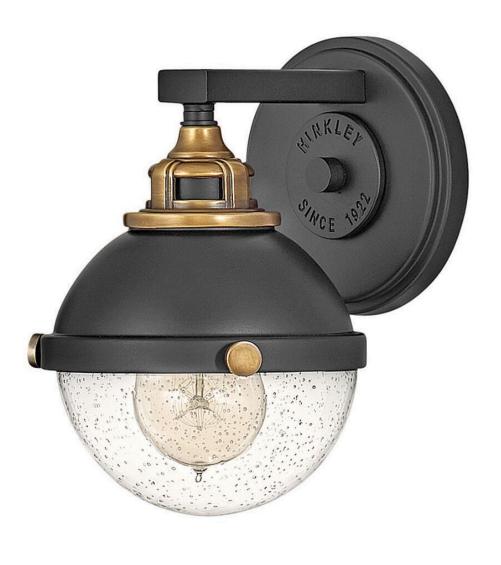

## **FLETCHER**

SMALL SINGLE LIGHT VANITY

## 5170BK

Fletcher's chic vibe transcends style boundaries. A seamless dome shade features a cast-fitter and an elegant capture ring that secures the clear seedy glass with decorative cast knobs. Spanning vintage to industrial, classic to transitional, Fletcher seamlessly unifies any decor declaration.

FINISH: Black

GLASS: Clear Seedy

**WIDTH**: 6.3" **HEIGHT**: 8.5"

**DEPTH**: 0

**LIGHT SOURCE**: Socketed

WATTAGE: 1-8w Med. LED, 100w Equiv.

**HINKLEY** 33000 Pin Oak Parkway Avon Lake, OH 44012 **PHONE: (440) 653-5500** Toll Free: 1 (800) 446-5539 hinkley.com