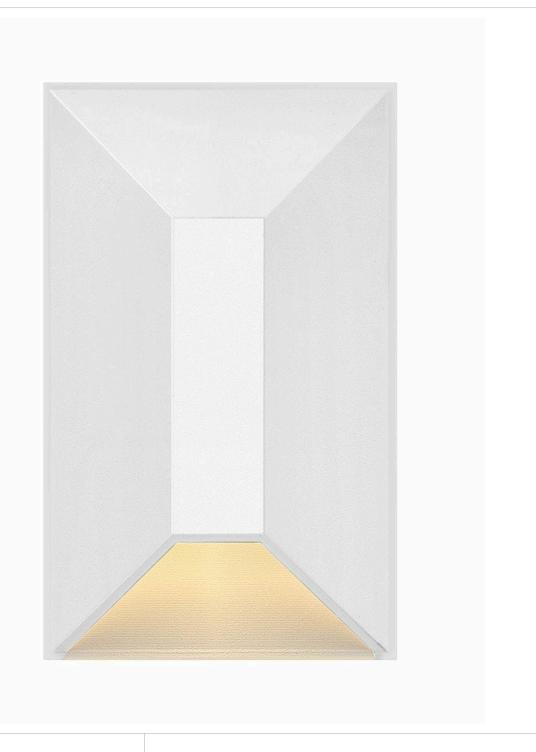

## NUVI

12V SMALL RECTANGULAR DECK SCONCE

## 15223MW

NUVI offers exceptional 12v LED horizontal illumination due to its innovative composite optic technology. Constructed of durable, solid vinyl alloy, NUVI offers resiliency and is built for a long-life. A diverse range of mounting opportunities and easy installation ensure maximum flexibility. ETL rated for indoor/outdoor use.

FINISH: Matte White

WIDTH: 2"
HEIGHT: 3.3"
DEPTH: 0

LIGHT SOURCE: Integrated LED
WATTAGE: 1.40w LED \*Included
TRANSFORMER REQUIRED: Yes

HINKLEY 33000 Pin Oak Parkway Avon Lake, OH 44012 **PHONE: (440) 653-5500** Toll Free: 1 (800) 446-5539 hinkley.com