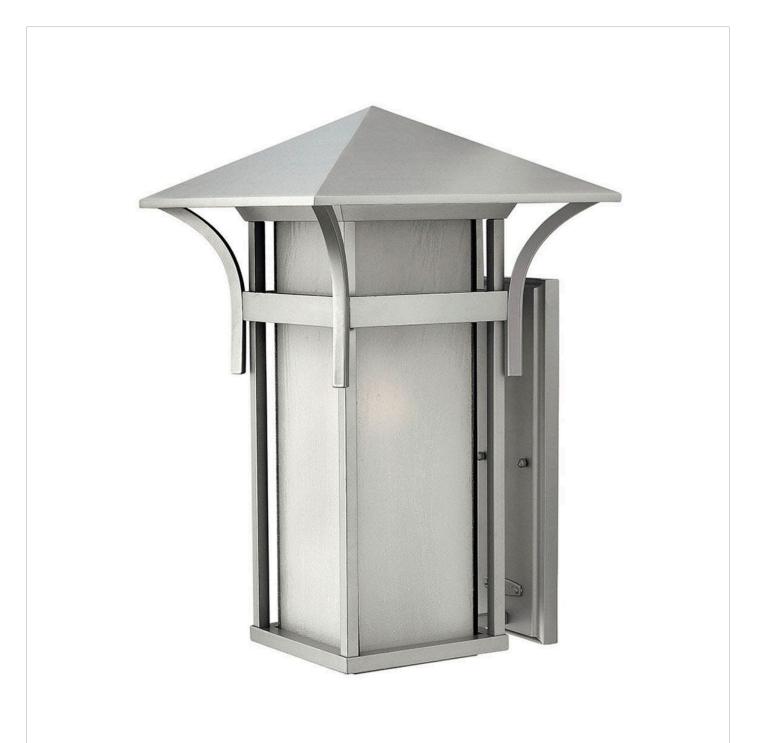

## HARBOR

## MEDIUM WALL MOUNT LANTERN

## 2579TT

Harbor has an updated nautical feel with style inspired by the clean, strong lines of a welcoming lighthouse. Sturdy and structural, the robust construction features just enough interest to be captivating without overwhelming the simplistic vibe. Let the light of Harbor guide you home. FINISH: Titanium GLASS: Etched Seedy Bound WIDTH: 13" HEIGHT: 20.5" DEPTH: 0 LIGHT SOURCE: Socketed WATTAGE: 1-12w Med. LED, 100W Equiv.