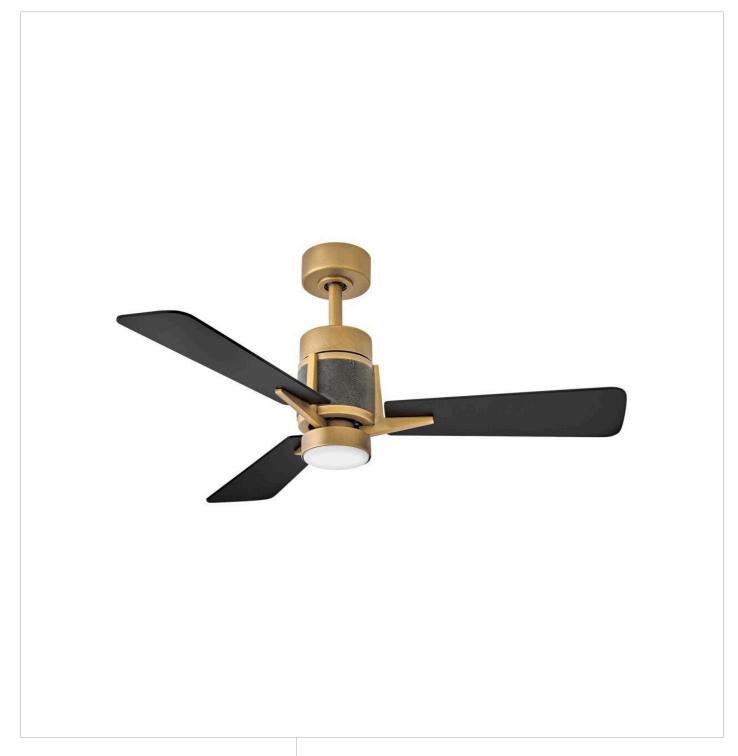

## **ATTICUS**

ATTICUS 42" LED SMART FAN

## 906242FHB-LDD

Sophisticated leather accents and a variety of finishes add a touch of rich detail to Atticus's contemporary aesthetic. A versatile, damp-rated design complements both interior spaces and covered outdoor areas. Equipped with a 6-speed DC motor that is WiFi enabled and ready to connect right out of the box. Operated by the HIRO control or WiFi compatible with the Hinkley App.

FINISH: Heritage Brass

GLASS: Polycarbonate Lens

WIDTH: 42" HEIGHT: 16" DEPTH: 0

**BLADE COUNT**: 3

**PHONE: (440) 653-5500** Toll Free: 1 (800) 446-5539 hinkley.com