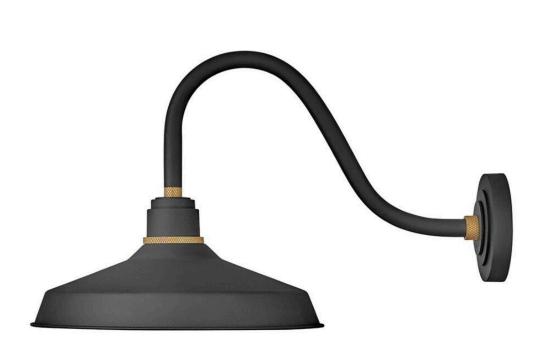

## FOUNDRY CLASSIC

MEDIUM GOOSENECK BARN LIGHT

## 10443TK

Decidedly industrious, Foundry reinvents purposeful lighting. Focused and direct, the sturdy aluminum shade features knurled brass details to offset a variety of finish options while casting a uniform light. The simple, understated form plants a vintage aesthetic for both inside and outside spaces while offering mix and match options that customize the look.

FINISH: Textured Black

SHADE: Metal WIDTH: 16" HEIGHT: 15.3" DEPTH: 0

**LIGHT SOURCE**: Socketed

WATTAGE: 1-14w Med. LED, 100w Equiv.

**HINKLEY** 33000 Pin Oak Parkway Avon Lake, OH 44012 **PHONE: (440) 653-5500** Toll Free: 1 (800) 446-5539 hinkley.com