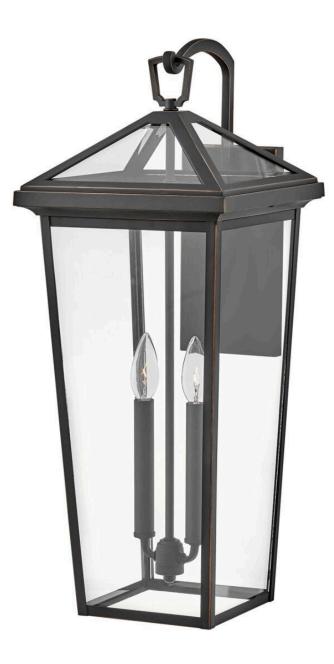

## ALFORD PLACE

LARGE TALL WALL MOUNT LANTERN

## 25658OZ-LL

The clean and classic design of Alford Place is the epitome of timeless elegance. The precision die-cast frame and top loop paired with a sealed glass roof provide excellent illumination from all sides. Part of the Estate Series, Alford Place is designed to meet the needs of expansive properties, offering a breadth of fixtures defined by coordinating composition, enduring architecture, and timehonored craftsmanship.

## HINKLEY

FINISH: Oil Rubbed Bronze GLASS: Clear WIDTH: 10" HEIGHT: 25" DEPTH: 0 LIGHT SOURCE: Socketed WATTAGE: 2-4w Cand. LED \*Included

HINKLEY 33000 Pin Oak Parkway Avon Lake, OH 44012 PHONE: (440) 653-5500 Toll Free: 1 (800) 446-5539 hinkley.com