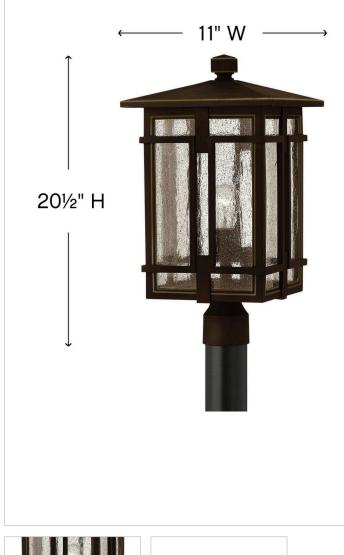

### DIMENSIONS

| WIDTH:  | 11"   |
|---------|-------|
| HEIGHT: | 20.5" |
| WEIGHT: | 10lb  |

| LIGHT SOURCE  |                                |
|---------------|--------------------------------|
| LIGHT SOURCE: | Socketed                       |
| WATTAGE:      | 1-12w Med. LED, 100W<br>Equiv. |
| VOLTAGE:      | 120v                           |