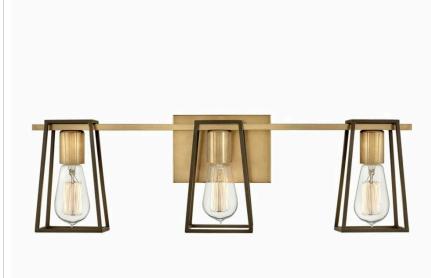

## FILMORE

## 5163HB

MEDIUM THREE LIGHT VANITY

Filmore's open cage silhouette is a perfect showcase for vintage filament bulbs while offering a glimpse of its workhorse mentality. An industrial-inspired backplate and fitter ensure that effortless style reigns supreme. Filmore is sure to add no-nonsense function and a transitional spirit to any space and is available in a variety of finishes.

| DETAILS   |                                           |
|-----------|-------------------------------------------|
| FINISH:   | Heritage Brass                            |
| MATERIAL: | Steel                                     |
|           | YES, WITH DIMMABLE<br>LAMP (NOT INCLUDED) |